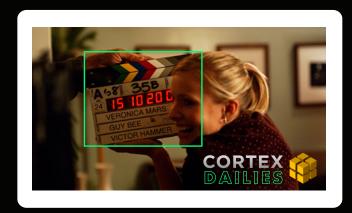

#### **MTai Automation Intelligence**

Cortex v6 now empowers AI tools for object detection including Slates and more. v6 features MTai Slate Detection and MTai Frame Convert and a new feature for Avid Bin creation and SubClipping of the Avid MXF media files.