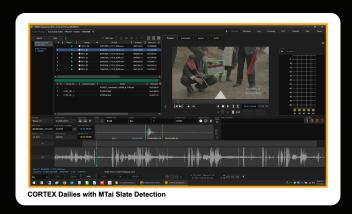

#### **MTai Automation Intelligence**

Cortex v6 now empowers AI tools for object detection including Slates and more. v6 features MTai Slate Detection and MTai Frame Convert and a new feature for Avid Bin creation and SubClipping of the Avid MXF media files.